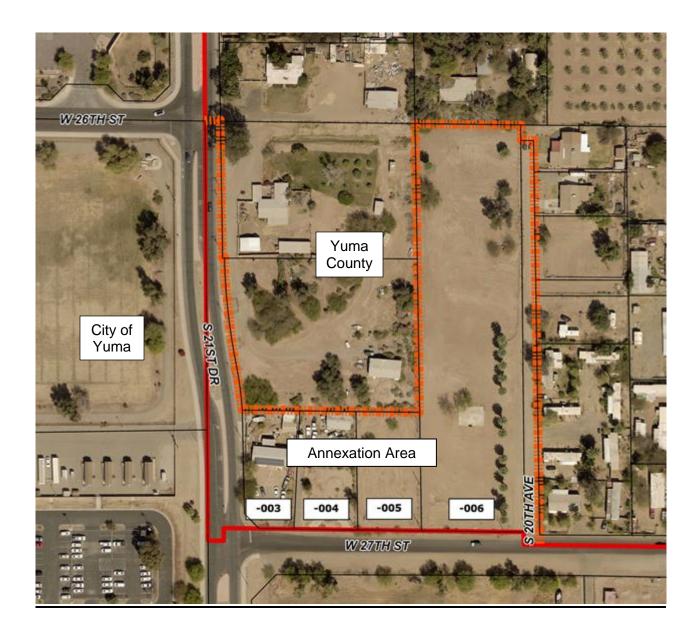

|          |                                   |  |  |  |  |  |  |
|----------------------|---------------|-------------|--------------------------|---------------------------|----------|-----------------------------------|--|--|--|--|--|--|
| Growth               | Araby Rd & Ir | nterstate 8 | Arizona A                | Ave & 16 <sup>th</sup> St | Avenue B | Avenue B & 32 <sup>nd</sup> St. X |  |  |  |  |  |  |
| Area:                | North End     | Pacific A   | Ave & 8 <sup>th</sup> St | Estancia                  | None     |                                   |  |  |  |  |  |  |
| Issues:              |               |             |                          |                           |          |                                   |  |  |  |  |  |  |

## **A**ERIAL