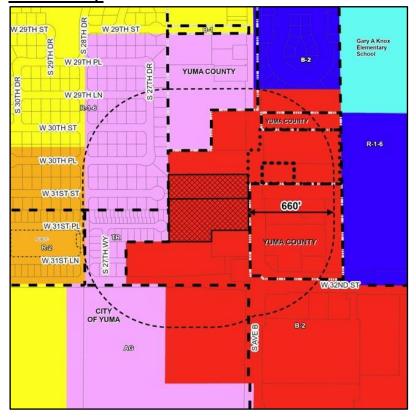

#### **Location Map**

<u>Prior site actions</u>: Annexation, Ordinance O95-070, effective November 18, 1995; Rezoning (AG to B-2), Ordinance O96-47, adopted May 1, 1996; Variance, BA96-025, approved October 17, 1996; Yuma Lumber Lot Split (Fee # 1998-13533), recorded May 21, 1998; Yuma Lumber Lot Split No. 2 (Fee # 1999-02715), recorded January 29, 1999

The General Plan request is located within the Avenue B and 32<sup>nd</sup> Street Growth Area. This is an emerging development area with large expanses of undeveloped land surrounding commercial corridors.