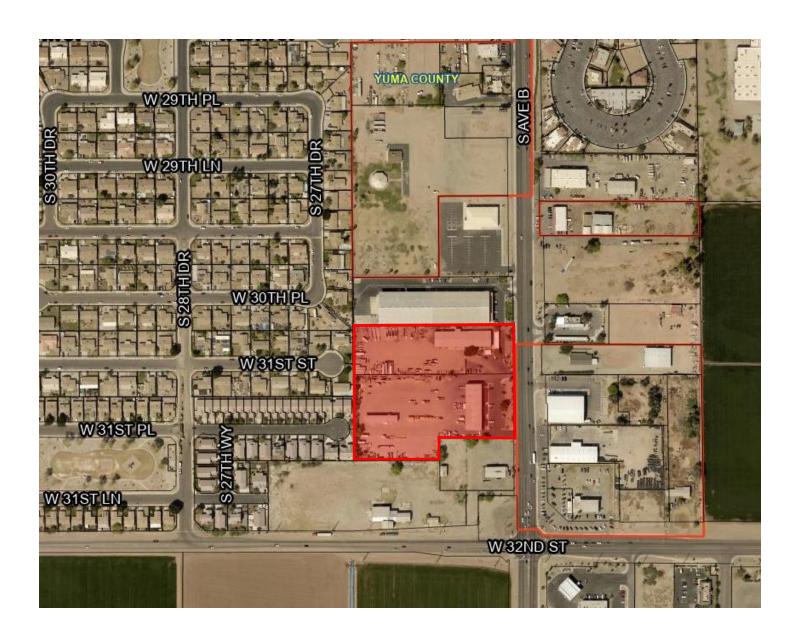

#### **Location Map**

<u>Prior site actions</u>: Annexation, Ordinance O95-070, effective November 18, 1995; Rezoning (AG to B-2), Ordinance O96-47, adopted May 1, 1996; Variance, BA96-025, approved October 17, 1996; Yuma Lumber Lot Split (Fee # 1998-13533), recorded May 21, 1998; Yuma Lumber Lot Split No. 2 (Fee # 1999-02715), recorded January 29, 1999