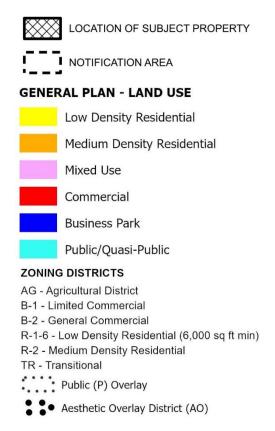

#### **Location Map**

<u>Prior site actions</u>: Annexation, Ordinance O95-070, effective November 18, 1995; Rezoning (AG to B-2), Ordinance O96-47, adopted May 1, 1996; Variance, BA96-025, approved October 17, 1996; Yuma Lumber Lot Split (Fee # 1998-13533), recorded May 21, 1998; Yuma Lumber Lot Split No. 2 (Fee # 1999-02715), recorded January 29, 1999