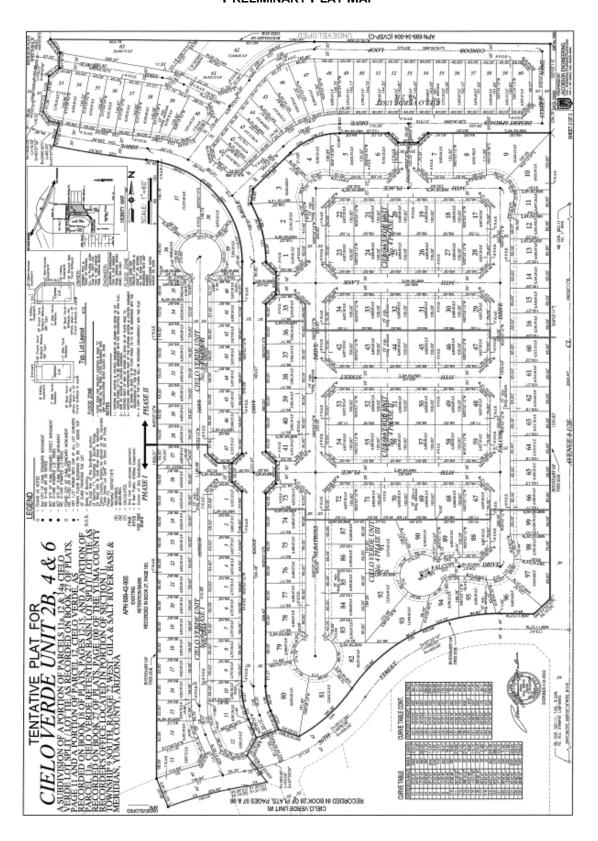

**Project Description/Location:** 

This is a request by Jacobson Companies, Inc., on behalf of Stewart Title and Trust of Phoenix, Inc., for approval of the preliminary plat for the Cielo Verde Units 2B, 4 and 6 Subdivision. This subdivision contains approximately 40.89 acres and is proposed to be divided into 177 residential lots, ranging in size from approximately 4,513 square feet to 17,257 square feet, for the property located at the northwest corner of E. 36th Street and S. Avenue 8 ½ E, Yuma, AZ.

conditions in Attachment A.

**Effect of the Approval**: By approving the preliminary plat, the Planning and Zoning Commission is

acknowledging the street and lot layout of Cielo Verde Units 2B, 4 and 6 Subdivision, which includes 177 lots ranging in size from approximately 4,513 square feet to 17,257 square feet, for the property located at the northwest corner of E. 36th Street and S. Avenue 8 ½ E, Yuma, AZ., subject to the conditions of the rezoning and the conditions outlined in Attachment A, and affirmatively finds that the request is in conformance with the City of Yuma Subdivision Code and General Plan and is compatible with

surrounding land uses.

**Staff Analysis:** 

Cielo Verde Units 2B, 4 and 6 Subdivision is proposed for site-built single-family dwellings on lots 4,513 square feet or greater on vacant land, located at the northwest corner of E.  $36^{th}$  Street and S. Avenue 8 ½ E.

### ATTACHMENT B PRELIMINARY PLAT MAP