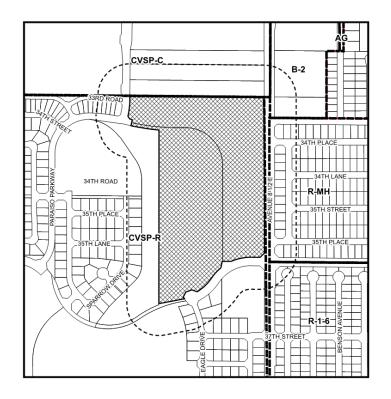

|        | Existing Zoning                     | <b>Existing Land Use</b> | Designated Land Use        |
|--------|-------------------------------------|--------------------------|----------------------------|
|        |                                     |                          | Low Density                |
| Site   | Cielo Verde Specific Plan (CVSP-R)  | Vacant desert            | Residential/Commercial     |
|        |                                     |                          | Medium Density Residential |
| North  | Cielo Verde Specific Plan (CVSP-C)  | Vacant desert            | Commercial/                |
| NOILII | Cielo verde Specific Flair (CVSF-C) | vacani desen             | Medium Density Residential |
| South  | Cielo Verde Specific Plan (CVSP-R)  | Cielo Verde Unit 5       | Low Density Residential    |
| East   | Residence-Manufactured Home (R-MH)  | Savant Estates           | Low Density Residential    |
| West   | Cielo Verde Specific Plan (CVSP-R)  | Retention basin          | Low Density Residential/   |
| AAGSI  | Cielo verde opecilic Flair (CVOF-N) | 1/c/cliffoll pasili      | Commercial                 |

#### **Location Map**

<u>Prior site actions</u>: Annexation: O97-075 (12/19/97); Development Agreement: Cielo Verde Specific Plan (R2001-30).

**Staff Recommendation:** Staff recommends **APPROVAL** of the preliminary plat for Cielo Verde Units