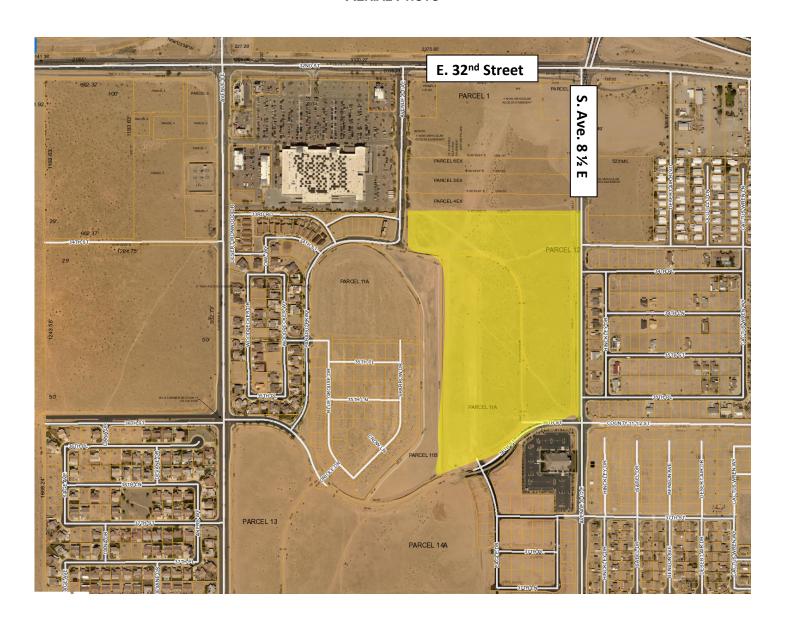

e district to adequately plan for future school facilities.
- 8. The Owner/Developer shall be required to establish a Municipal Improvement District (MID) prior to the recordation of the final plat.

9. The Owner shall submit a final plat within one (1) year of Preliminary Plat approval. Should a Final Plat not be submitted within one (1) year of the effective date of approval of the Preliminary Plat, the approval of this Preliminary Plat shall be null and void, unless the conditions are contained in an executed Pre-development Agreement.

Any questions or comments regarding the Conditions of Approval as stated above should be directed to the staff member who provided the comment. Name and phone numbers are provided.

### ATTACHMENT B PRELIMINARY PLAT MAP



### ATTACHMENT C AERIAL PHOTO





#### ATTACHMENT D STAFF RESEARCH



#### STAFF RESEARCH - PRELIMINARY PLAT

CASE #: SUBD-29684-2020 CASE PLANNER: BOB BLEVINS

I. PROJECT DATA

| Project                  | Project Location:                   |                              |          |      |                  |                                             |       | ¹ Stre                                            | et a  | nd S     | . Aven   | ue 8 <sup>-</sup>       | 1/2E         |      |                                |  |
|--------------------------|-------------------------------------|------------------------------|----------|------|------------------|---------------------------------------------|-------|---------------------------------------------------|-------|----------|----------|-------------------------|-