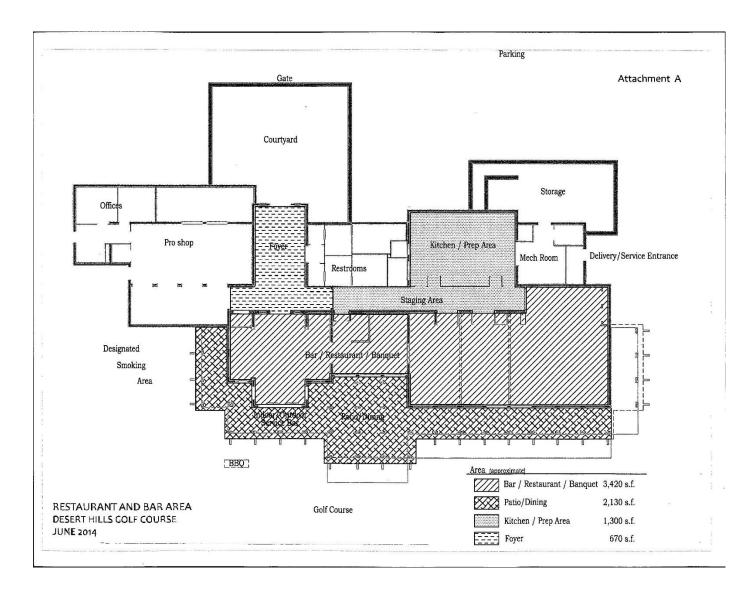

### **Concession Space**

- 1.1 For the purposes of this Agreement, the "Concession Space" shall mean the following areas at Desert Hills located at 1245 West Desert Hills Drive, Yuma, Arizona 85365:
  - 1.1.1 The Hills Restaurant Patio & Bar ("The Patio") located in the Desert Hills clubhouse.
  - 1.1.2 Desert Hills Snack Shack ("Snack Shack") located between Desert Hills 13<sup>th</sup> Tee Concession and Hole 14.

- 1.1.3 Desert Hills beverage and snack golf cart service ("Beverage Cart") providing delivery of beverages and snacks to golfers on Desert Hills.
- 1.1.4 The Ninth Hole Turn ("9th Turn").
- 1.1.5 The Hills, Snack Shack, and Beverage Cart Concession Space areas are described in map form in Attachment "A", which is incorporated herein by reference the same as if fully copied and set forth at length, including any improvements existing thereon, or to be made thereon, for purposes set forth herein.
- 1.2 The Concessionaire shall have the use of the Concession Space for the purposes of offering food, beverages, and related services to the golfers using Desert Hills and to the public who may engage Concessionaire for these services.
- 1.3 Concessionaire's staff shall undergo liquor law training with an Arizona Department of Liquor approved training provider and shall maintain certificates of completion for liquor law training.
- 1.4 Concessionaire shall maintain a liquor license and oversee the management and staffing of alcohol sales in the Concession Spaces.