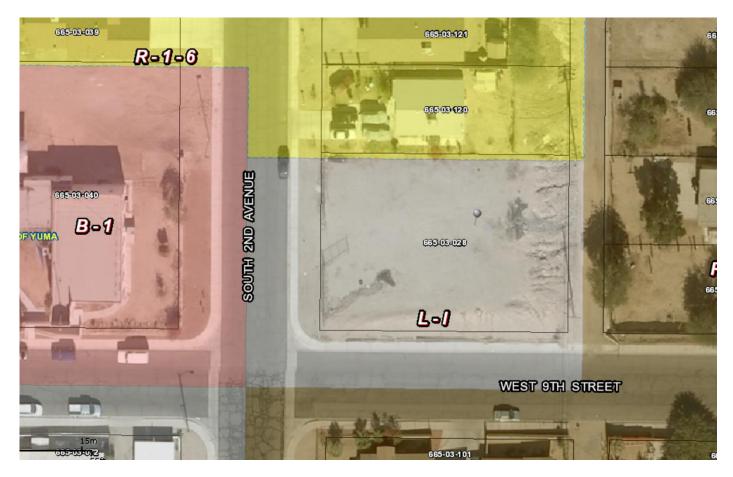

to the issuance of a Building Permit, Certificate of Occupancy or City of Yuma Business License for this site, whichever occurs first. If the conditions of approval are not completed within the above timeframe then the rezone shall be subject to ARS § 9-462.01.

Any questions or comments regarding the Conditions of Approval as stated above should be directed to the staff member who provided the comment. Name and phone numbers are provided.

#### ATTACHMENT B NEIGHBORHOOD MEETING COMMENTS

Date Held: May 16, 2018

**Location:** On-site; northeast corner of West 9<sup>th</sup> Street and South Second Avenue, Yuma, AZ.

Attendees: Chad Brown; City of Yuma, Dawn Lawson; property owner.

NEIGHBORHOOD MEETING WAS NOT ATTENDED BY ANY OF THE SURROUNDING NEIGHBORS.

#### ATTACHMENT C AERIAL PHOTO



#### ATTACHMENT D STAFF RESEARCH

ZONE-21860-2018 June 25, 2018 Page 7 of 7



## STAFF RESEARCH – REZONE

## CASE #: ZONE-21860-2018 CASE PLANNER: CHAD BROWN

#### I. PROJECT DATA

| RUJECII                                                |                                                            |                                     |                          |       |                                                                                                                            |                |                                                 |                                 |       |       |     |                        |           |        |          |    |
|--------------------------------------------------------|-------------------------------------------------------