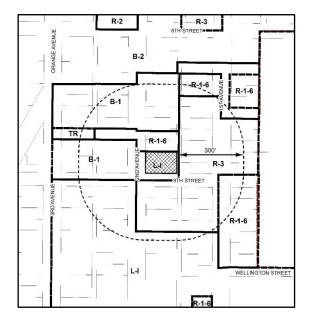

### Location Map

ZONE-21860-2018 June 25, 2018 Page 1 of 7 <u>Prior site actions</u>: Annexation: May 29, 1946; Rezone: June 1, 1977 (Business A to Industrial A), February 7, 1981 (Industrial A to L-I); Subdivision: April 18, 1901 (Speese Addition), March 25, 1905 (Speese Addition Amended Plat).