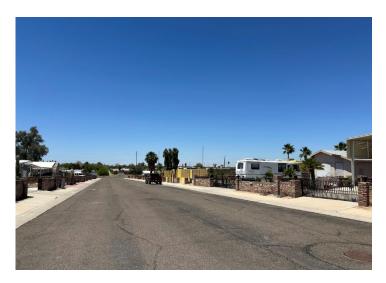

#### **Staff Analysis:**

The subject property is located along 33<sup>rd</sup> Lane, within the Vista Del Sol Unit 1 Subdivision. The property was Annexed in 1998 and subdivided in 1999.

The parcel is approximately 6,370 square feet in size and zoned Recreation Vehicle Subdivision (RVS) District. The property is subject to the following development standards: minimum 10 foot front yard setback, 5 foot side yard setback, and 10 foot rear yard setback. Additionally, no fence higher than 30 inches is permitted within a street setback or visibility triangle.

The property owner is now requesting a variance to increase the allowable fence height in the front yard setback from 30 inches to 7 feet to keep the existing fence along the front property line.

A neighborhood meeting was held on April 18, 2024, in which several neighbors were in attendance. Two neighbors noted that they did not have any concerns with the wall; however, a majority of the neighbors had concerns with fire department access to the property, safety, and traffic.