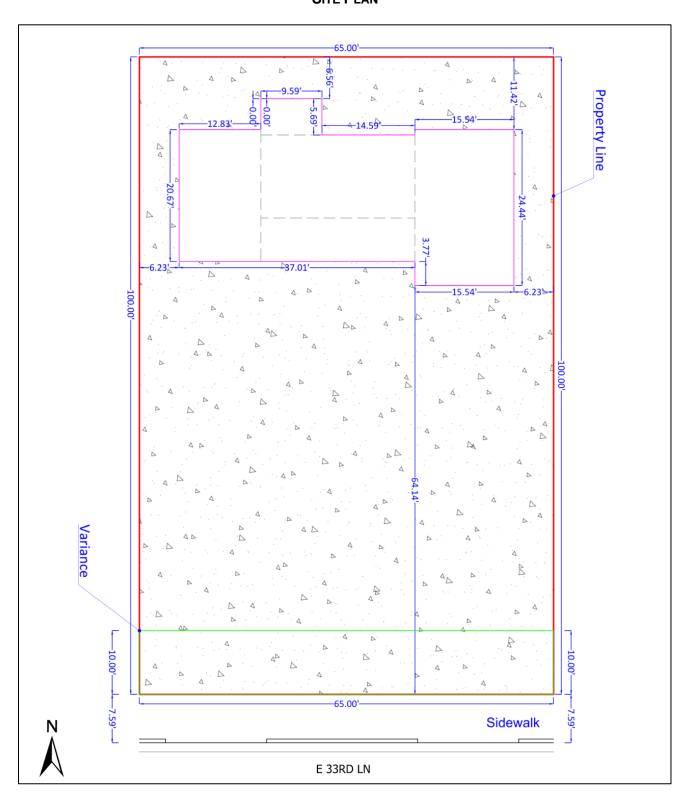

ditions listed above shall be completed within one (1) year of the effective date of the approval of the Variance or prior to the issuance of a Building Permit, Certificate of Occupancy or City of Yuma Business License for the property. In the event that the conditions are not completed within this time frame, the Variance shall be null and void.
- 5. In any case where a Variance has not been used within one year after the granting thereof, it shall be null and void.
- 6. Prior to the expiration date of the Variance, the applicant has the option to file for a one-year time extension.

Any questions or comments regarding the Conditions of Approval as stated above should be directed to the staff member who provided the comment. Name and phone numbers are provided.

# ATTACHMENT B SITE PLAN



## ATTACHMENT C AGENCY NOTIFICATIONS

o Legal Ad Published: The Sun 04/19/24

300' Vicinity Mailing: 04/10/24
 Site Posted on: 04/05/24

o 34 Commenting/Reviewing Agencies Noticed: 04/10/24

o Neighborhood Meeting Date: 04/18/24

Hearing Date: 05/09/24Comments Due: 4/22/24

| External List (Comments)          | Response | Date     | "No         | Written    | Comments |
|-----------------------------------|----------|----------|-------------|------------|----------|
|                                   | Received | Received | Comment"    | Comments   | Attached |
| Yuma County Airport Authority     | YES      | 04/10/24 |             |            |          |
| Yuma County Engineering           | NR       |          |             |            |          |
| Yuma County Public Works