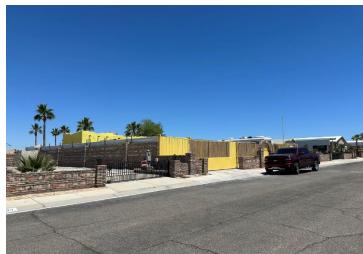

According to Yuma County assessor records, the property owner purchased the property on April 15, 2022. The applicant contacted City Staff prior to constructing the wall to discuss fence height requirements within the Vista Del Sol Unit 1 Subdivision. At the time, the property owner was informed about the 30 inch fence height limitation within the front yard setback. The property owner proceeded with the construction of a wrought iron addition to the existing brick wall within the front yard setback, resulting in a 7 foot tall wall along the front property line. After the wall was constructed, Code Enforcement initiated a code violation case (CODE-BS-009089-2024). On March 3, 2024, the property owner was mailed a notice of violation for the construction of a 7 foot tall wall within the front yard setback.

After analyzing the subject property, staff has determined that there are no special circumstances regarding this property in relation to its size, shape, or elevation. Additionally, the applicant has not demonstrated a special circumstance that applies to the property that would warrant a variance. The applicant has also constructed 7 foot tall block wall outside the front yard setback, which is permitted in the zoning code. The existing 7 foot tall block wall outside the setback provides the security the property owner is requesting.

**Staff Analysis:** The granting of the variance will be materially detrimental to any person residing or working in the vicinity, to adjacent property, to the neighborhood, and to the public health, safety, and general welfare. The 7' tall fence along the front property line could impede visibility and would significantly alter the character of the neighborhood.