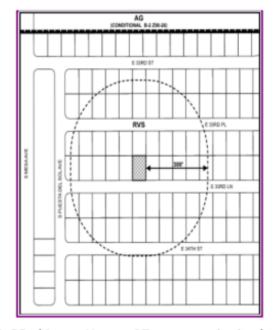

#### **Location Map:**

<u>Prior site actions</u>: Annexation: Ord. O98-67 (September 17, 1998); Subdivision: Vista Del Sol Unit 1 (March 31, 1999); Code Enforcement Case No. CODE-BS-009089-2024

from the diagram on the 300 foot radius our lot is on the cusp of the circle for notification.

We are currently at our summer residence and not able to attend the on site meeting scheduled for April 18, 2024 to lodge our objection to granting a variance on the noted lot.