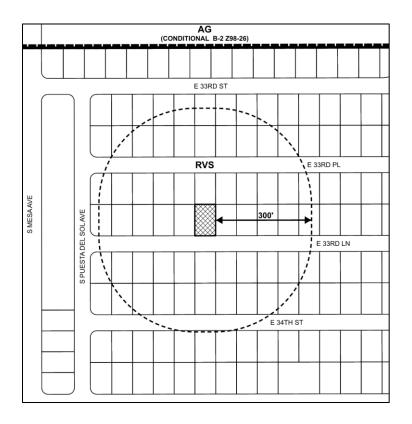

## ATTACHMENT C AGENCY NOTIFICATIONS

o Legal Ad Published: The Sun 04/19/24

300' Vicinity Mailing: 04/10/24
 Site Posted on: 04/05/24

o 34 Commenting/Reviewing Agencies Noticed: 04/10/24

o Neighborhood Meeting Date: 04/18/24

from the diagram on the 300 foot radius our lot is on the cusp of the circle for notification.

We are currently at our summer residence and not able to attend the on site meeting scheduled for April 18, 2024 to lodge our objection to granting a variance on the noted lot.