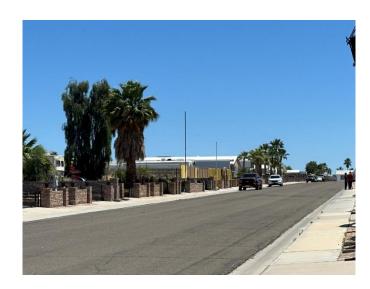

#### **Staff Analysis:**

The subject property is located along 33<sup>rd</sup> Lane, within the Vista Del Sol Unit 1 Subdivision. The property was Annexed in 1998 and subdivided in 1999.

The parcel is approximately 6,370 square feet in size and zoned Recreation Vehicle Subdivision (RVS) District. The property is subject to the following development standards: minimum 10 foot front yard setback, 5 foot side yard setback, and 10 foot rear yard setback. Additionally, no fence higher than 30 inches is permitted within a street setback or visibility triangle.

The property owner is now requesting a variance to increase the allowable fence height in the front yard setback from 30 inches to 7 feet to keep the existing fence along the front property line.

A neighborhood meeting was held on April 18, 2024, in which several neighbors were in attendance. Two neighbors noted that they did not have any concerns with the wall; however, a majority of the neighbors had concerns with fire department access to the property, safety, and traffic.