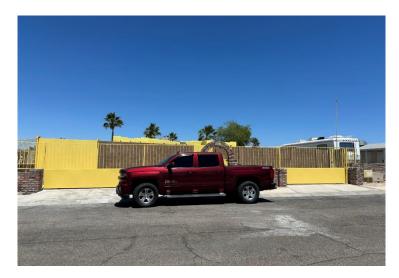

According to Yuma County assessor records, the property owner purchased the property on April 15, 2022. The applicant contacted City Staff prior to constructing the wall to discuss fence height requirements within the Vista Del Sol Unit 1 Subdivision. At the time, the property owner was informed about the 30 inch fence height limitation within the front yard setback. The property owner proceeded with the construction of a wrought iron addition to the existing brick wall within the front yard setback, resulting in a 7 foot tall wall along the front property line. After the wall was constructed, Code Enforcement initiated a code violation case (CODE-BS-009089-2024). On March 3, 2024, the property owner was mailed a notice of violation for the construction of a 7 foot tall wall within the front yard setback.

After analyzing the subject property, staff has determined that there are no special circumstances regarding this property in relation to its size, shape, or elevation. Additionally, the applicant has not demonstrated a special circumstance that applies to the property that would warrant a variance. The applicant has also constructed 7 foot tall block wall outside the front yard setback, which is permitted in the zoning code. The existing 7 foot tall block wall outside the setback provides the security the property owner is requesting.