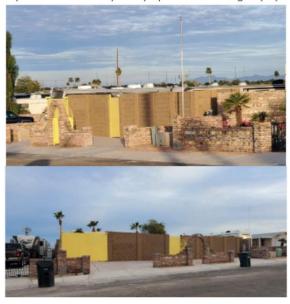

From:
 Lisa A. Holter < lholter@carlaprop.com>

 Sent:
 Wednesday, April 17, 2024 8:32 AM

To: Amelia Domby
Cc: Karen Salvey

Subject: RE: 9616 E 33rd Lane, Yuma, AZ

You don't often get email from lholter@carlaprop.com. Learn why this is important

A CAUTION: External Email

Hello,

I just received the notice about the Variance to increase the allowable fence height for the above-mentioned address.

I own a house (9637 E  $33^{\text{rd}}$  Lane) that is within 300' of the above-mentioned address and I don't agree with increasing the allowable fence height in the front yard setback.

The way it has been built, how would emergency responders be able to access the property, mainly the fire department? This would put the properties surrounding the property in danger should there be a fire.



Besides how horrible it looks; it really devalues our neighborhood!

I think had the owner requested the variance prior to building it and used the existing style of brick used throughout the subdivision, there might not have been a lot of controversy over the wall.

1

I hope that the City of Yuma won't approve this variance, but if they do, I hope that they would make it a requirement that they need to replace the existing "wall" with the brick that is used throughout the subdivision!

Thank you,

Lisa Holter | Bookkeeper

Carla Properties, LTD

Tel 503.227.6501 x2120 Fax 503.227.6525 633 NW 19th Ave Portland, OR 97209

www.carlaprop.com

# ATTACHMENT F SITE PHOTOS









## ATTACHMENT G NEIGHBOR NOTIFICATION LIST

| D