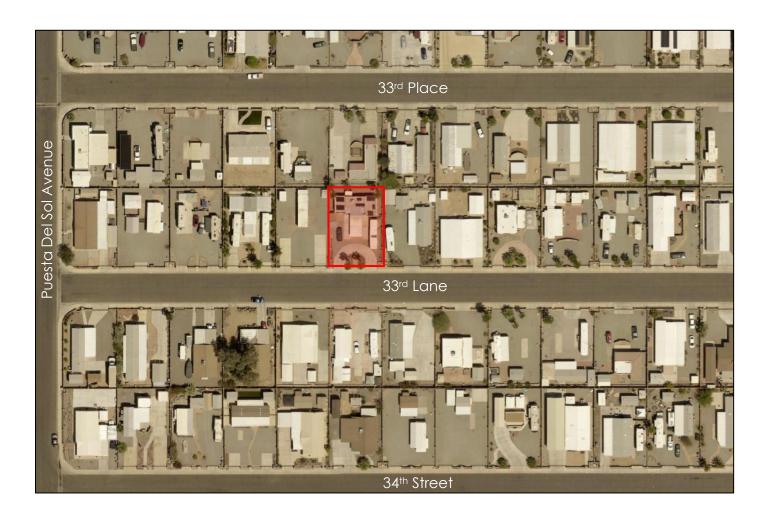

Project Description/Location:

This is a request by Mohamad Hasan, for a Variance to increase the allowable fence height in the front yard setback from 30 inches to 7 feet, in the Recreation Vehicle Subdivision (RVS) District, for the property located at 9616 E. 33rd Lane, Yuma, AZ.

#### **Staff Analysis:**

The subject property is located along 33<sup>rd</sup> Lane, within the Vista Del Sol Unit 1 Subdivision. The property was Annexed in 1998 and subdivided in 1999.

The parcel is approximately 6,370 square feet in size and zoned Recreation Vehicle Subdivision (RVS) District. The property is subject to the following development standards: minimum 10 foot front yard setback, 5 foot side yard setback, and 10 foot rear yard setback. Additionally, no fence higher than 30 inches is permitted within a street setback or visibility triangle.