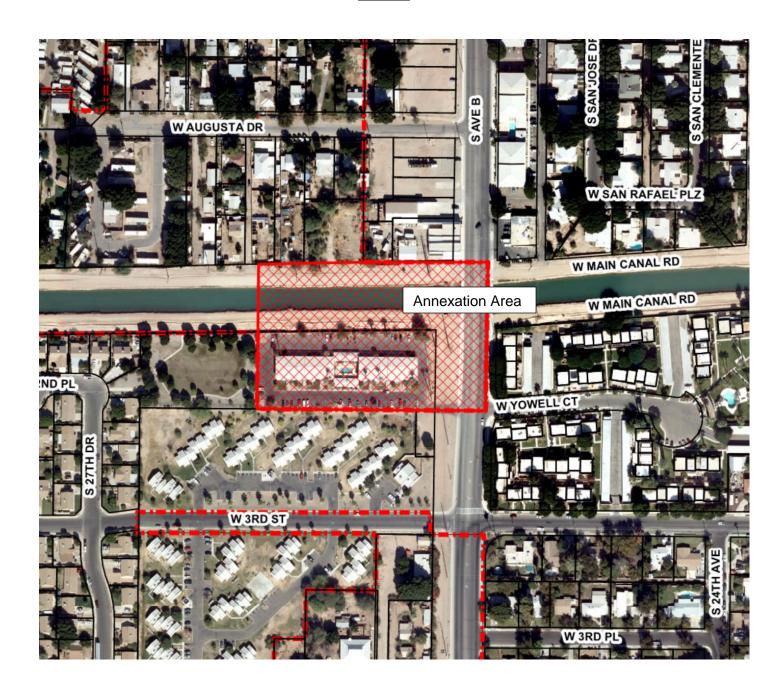

|                         |          |  |        |             |        |                     |   |  |  |
| G | rowth Area E    |           |          |              |                         |          |  |        |             |        |                     |   |  |  |
|   | Growth          | Araby Ro  | d & Inte | erstate 8    | Arizona Ave & 16        |          |  |        | St          | B & 3  | 2 <sup>nd</sup> St. |   |  |  |
|   | Area:           | North En  | nd       | Pacific A    | ve & 8 <sup>th</sup> St |          |  | Estand | cia         | None X |                     |   |  |  |
|   | Issues:         |           | •        |              |                         | <u> </u> |  |        |             |        |                     |   |  |  |

## <u>Aerial</u>