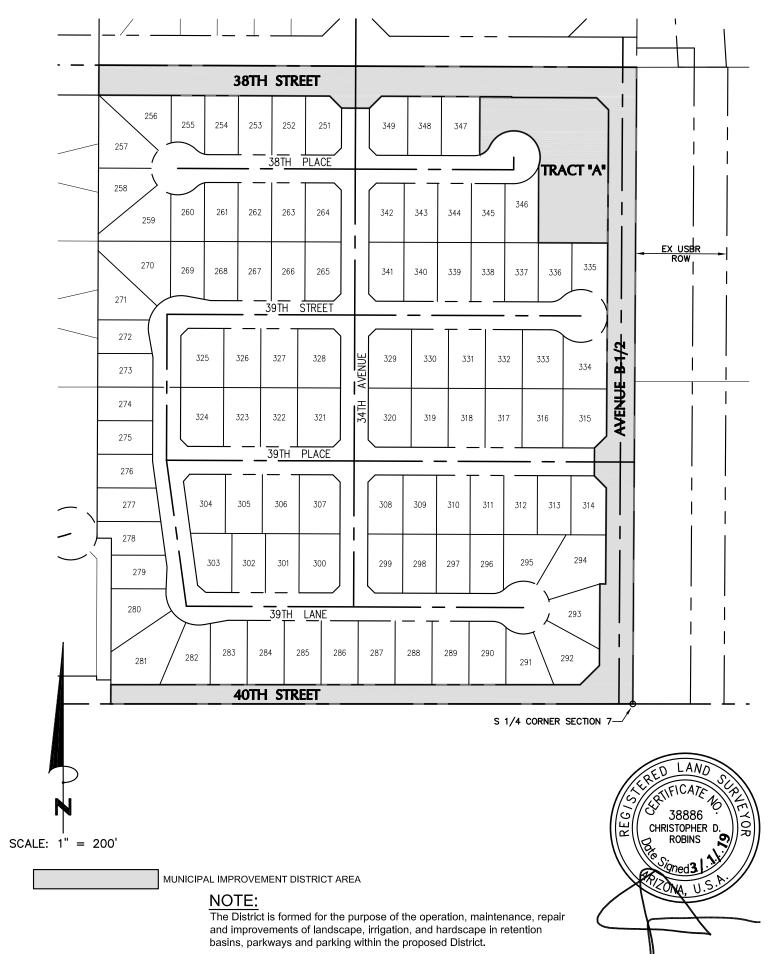

## **EXHIBIT A**

## LEGAL DESCRIPTION

## Municipal Improvement District Area - 40th Street, 38th Street and Avenue B-1/2

That portion of the Southwest quarter of Section 7, Township 9 South, Range 23 West, Gila and Salt River Base and Meridian, Yuma County, Arizona more particularly described as follows:

Containing 4.4413 acres, more or less

Exhibit B

MUNICIPAL IMPROVEMENT DISTRICT - ASSESSMENT DIAGRAM
LIVINGSTON RANCH UNIT No. 2