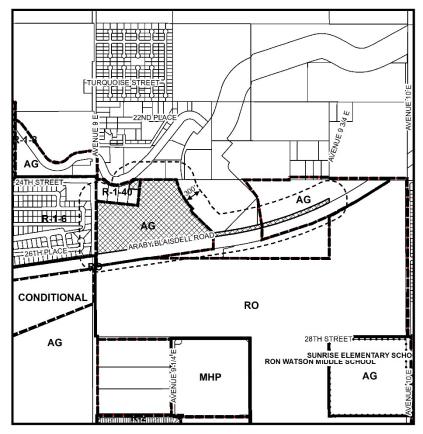

### **Location Map**

ZONE-26714-2019 August 26, 2019 Page 1 of 10

**Prior site actions**: Annexation: Ord. O2019-009 (March 22, 2019); General Plan Amendment: Res. R2007-69 (November 20, 2007; Resort/Recreation/Open Space to Low Density Residential)

with the City of Yuma General Plan.

**Staff Analysis:** 

The subject property is located near the southeast corner of Avenue 9E and 24<sup>th</sup> Street. While currently undeveloped, the property owner intends on developing the site with a large lot subdivision. The current zoning of the property, Agriculture (AG), would permit the construction of one single-family home for each 20 acres.

It is the intent of the applicant however, to subdivide the property for future construction of approximately 22 single-family dwellings. According to the applicant, it is the intent that such lots will range in size from approximately 40,000 square feet to 65,000 square feet.