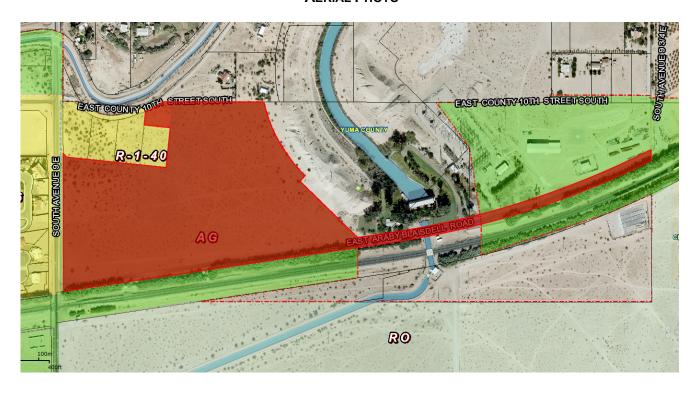

e to comply with the Schedule for Development for RZ07-44.

DATE: 7/10/19 NAME: JAVIER B. TITLE: SENIOR PLANNER

AGENCY: YUMA COUNTY PLANNING & ZONING SECTION

PHONE: (928) 817-5000 RETURN TO: Alyssa Linville

Alyssa.Linville@YumaAZ.gov

### ATTACHMENT C NEIGHBORHOOD MEETING COMMENTS

**Date Held:** July 18, 2019 **Location:** On-Site

Attendees: Alyssa Linville, City of Yuma; Dave Bickel, Agent; Jim Kerley, Applicant; one

neighbor in attendance

SUMMARY OF ATTENDEE(S') COMMENTS RELATED TO THE PROJECT:

• NEIGHBOR QUESTIONED EXISTING ACCESS ROAD, COUNTY 10<sup>TH</sup> STREET (24<sup>TH</sup> STREET). APPLICANT STATED THAT THERE WAS NO INTENTION TO LIMIT/OR ELIMINATE ACCESS TO THE EXISTING DEVELOPMENT WITHIN THE AREA.

### ATTACHMENT D CONCEPTUAL SITE PLAN



# ATTACHMENT D AERIAL PHOTO



## ATTACHMENT E STAFF RESEARCH



#### STAFF RESEARCH - REZONE

CASE #: ZONE-26714-2019
CASE PLANNER: ALYSSA LINVILLE

### I. PROJECT DATA

| ROOLOTE               | DAIA                       |          |                                                   |                         |                                                        |                                                    |       |         |         |                         |         |       |       |        |     |
|-----------------------|----------------------------|----------|---------------------------------------------------|-------------------------|--------------------------------------------------------|----------------------------------------------------|-------|---------|---------|-------------------------|--