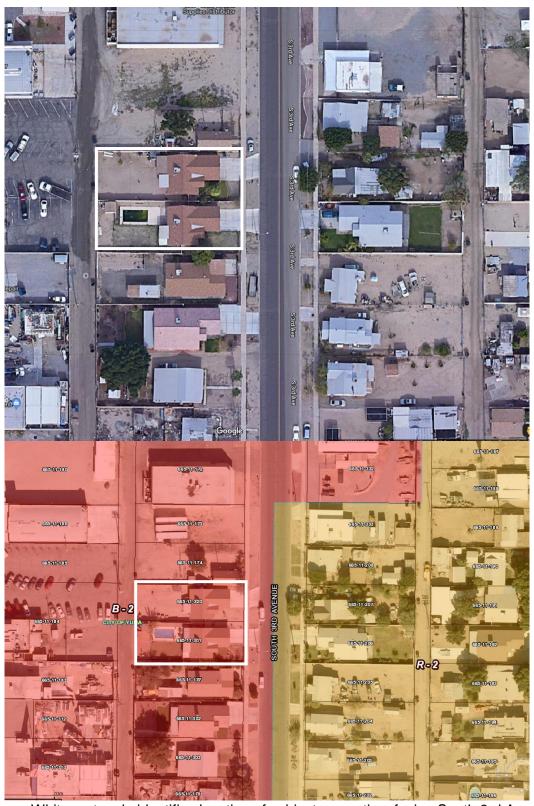

# ATTACHMENT D AERIAL PHOTO

Images: White rectangle identifies location of subject properties, facing South 3rd Avenue.