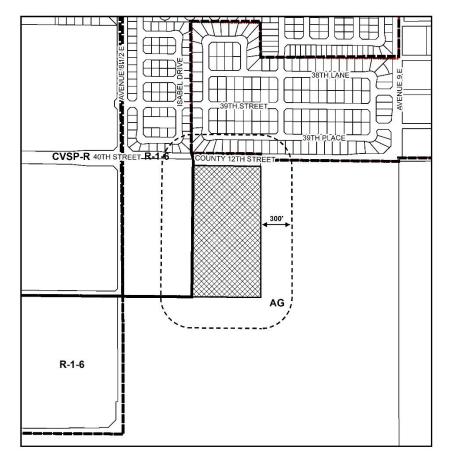

# Hearing Date: January 13, 2020

Case Number: ZONE-28098-2019

Project Description/Location:

This is a request by Edais Engineering, Inc., on behalf of Riedel Construction Company, LLC, to rezone a 19.3 acre parcel from Agriculture (AG) to Low Density Residential (R-1-6), for the property located east of the southeast corner of Avenue  $8\frac{1}{2}E$  and  $40^{th}$  Street.

|       | Existing Zoning                                  | Use(s) on-site                       | General Plan Designation     |
|-------|--------------------------------------------------|--------------------------------------|------------------------------|
| Site  | Agriculture (AG)                                 | Undeveloped                          | Low Density Residential      |
| North | County Manufactured Home<br>Subdivision (MHS-10) | Trail Estates<br>Single Family Homes | Suburban Density Residential |
| South | Agriculture (AG)                                 | Undeveloped                          | Low Density Residential      |
| East  | Agriculture (AG)                                 | Undeveloped                          | Low Density Residential      |
| West  | Low Density Residential (R-1-6)                  | Undeveloped                          | Low Density Residential      |

The subject property is vacant desert land south of the existing Trail Estates Subdivisions, and it will be accessed via 40<sup>th</sup> Street upon improvement and paving of the roadway.

| Transportation Element                   | Planned   | Existing  | Difference | Requested |
|------------------------------------------|-----------|-----------|------------|-----------|
| 40 <sup>th</sup> Street – Minor Arterial | 50 FT H/W | 62 FT H/W | -12 FT     | 0 FT      |