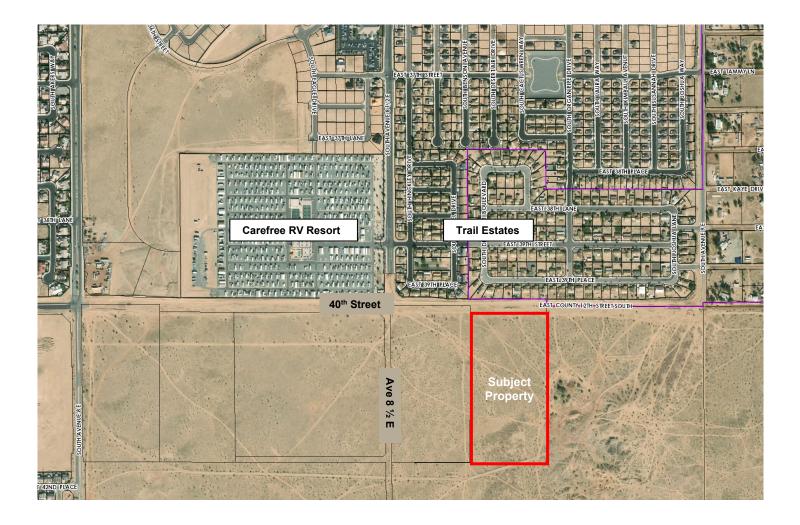

# ATTACHMENT B AERIAL PHOTO

ATTACHMENT C STAFF RESEARCH

> ZONE-28098-2019 January 13, 2020 Page 6 of 6

The subject property is vacant desert land south of the existing Trail Estates Subdivisions, and it will be accessed via 40<sup>th</sup> Street upon improvement and paving of the roadway.