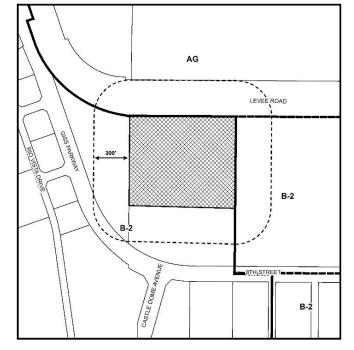

### Location Map

ZONE-28275-2019 January 27, 2020 Page 1 of 6

<u>Prior site actions</u>: Pre-Annexation: Res. R2005-72 (September 2, 2005); Annexation: Ord. O2005-92 (November 19, 2005); General Plan Amendment: Res. R2013-41 (November 20, 2013); Development Agreement: Res. R2019-012 (May 1, 2019); Rezone: Ord. O2015-027 (May 20, 2015; AG to B-2/AO); Subdivision: The Fields at Castle Dome (SUBD-24366-2018)

|       | Existing Zoning                                  | Use(s) on-site                               | General Plan<br>Designation     |  |
|-------|--------------------------------------------------|----------------------------------------------|---------------------------------|--|
| Site  | General Commercial/Aesthetic Overlay<br>(B-2/AO) | Vacant                                       | High Density Residential        |  |
| North | Agriculture (AG)                                 | Levee Road                                   | Resort/Recreation/Open<br>Space |  |
| South | General Commercial/Aesthetic Overlay<br>(B-2/AO) | Vacant                                       | Business Park                   |  |
| East  | General Commercial/Aesthetic Overlay<br>(B-2/AO) | Pacific Avenue<br>Athletic Complex<br>(PAAC) | Resort/Recreation/Oper<br>Space |  |
| West  | General Commercial/Aesthetic Overlay<br>(B-2/AO) | Vacant                                       | Resort/Recreation/Open<br>Space |  |