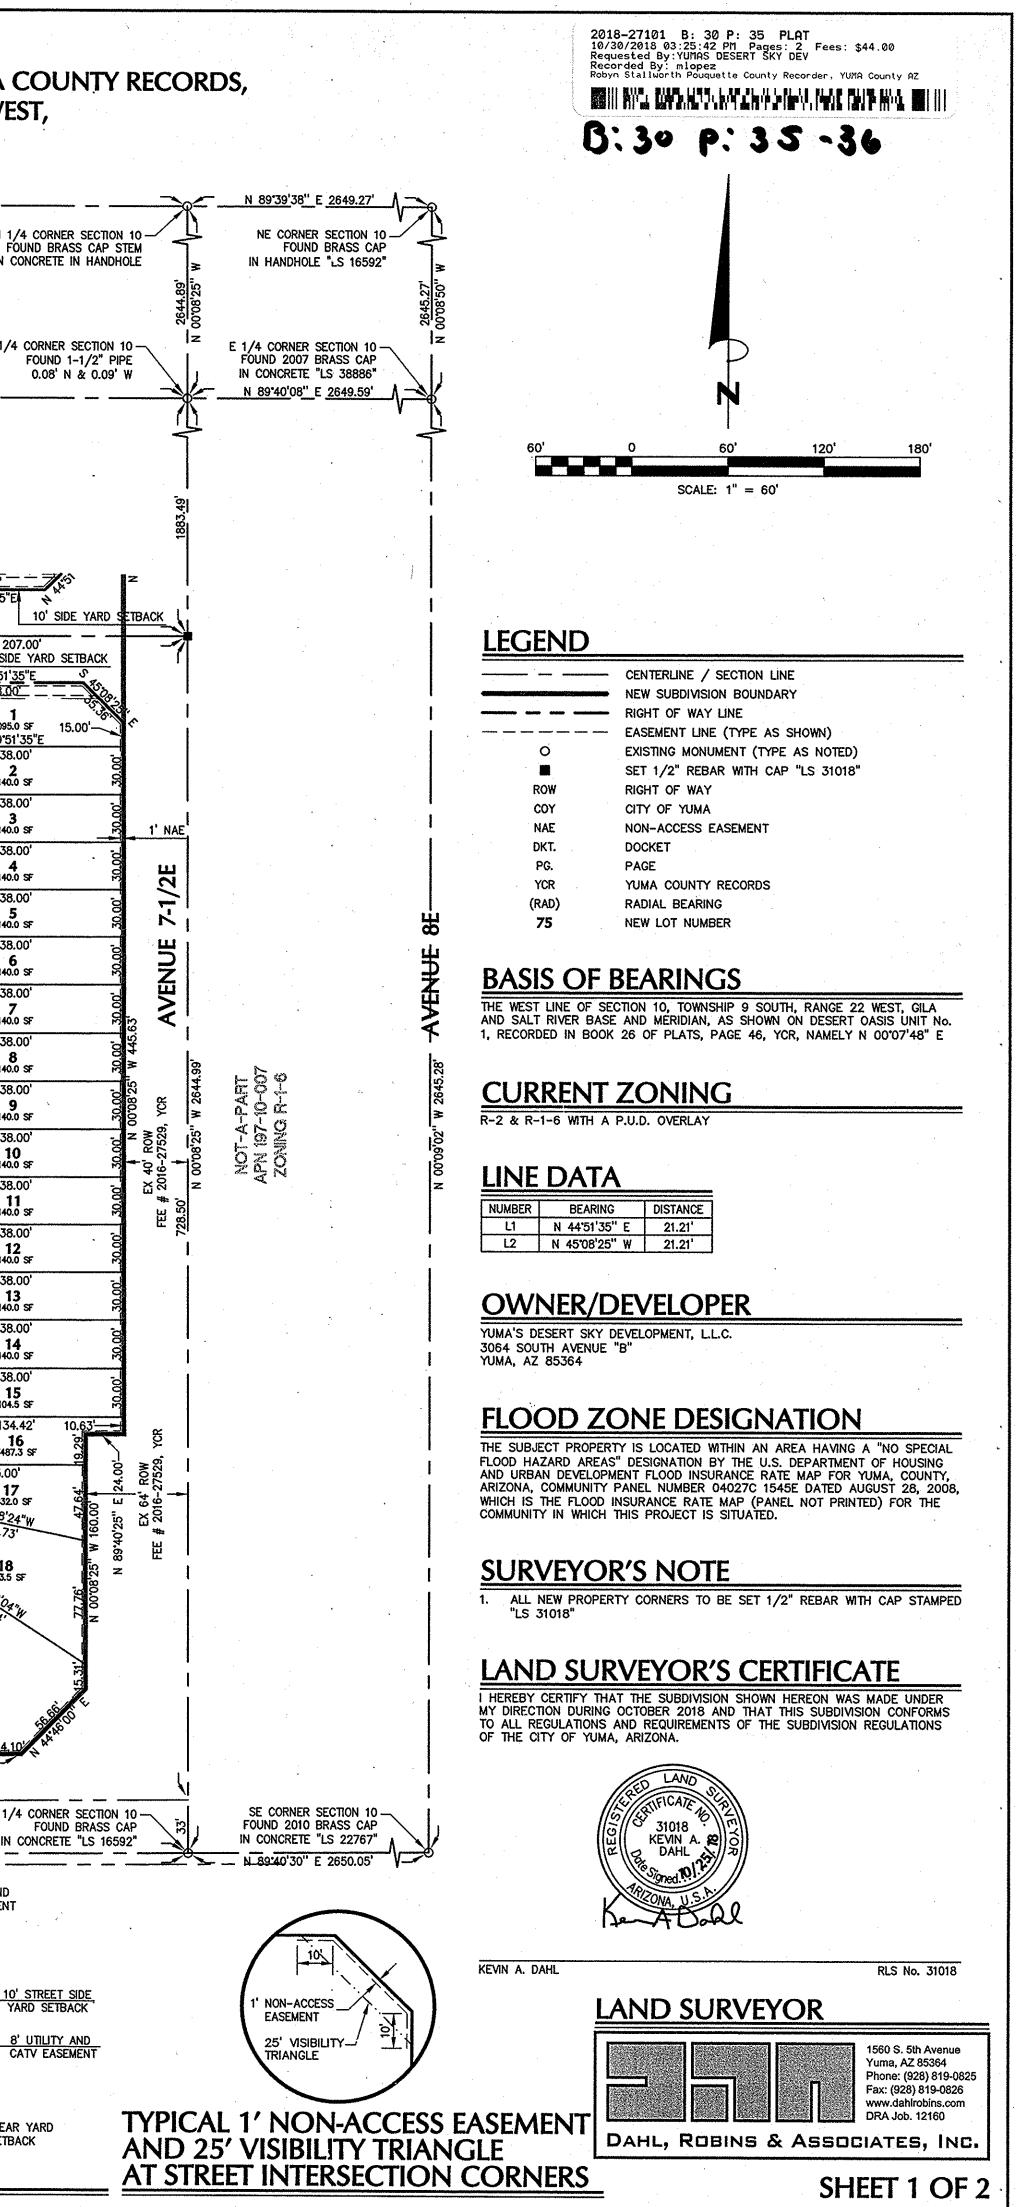

## **DESERT SKY UNIT No. 1**

A SUBDIVISION OF PARCEL A AND PARCEL B OF DESERT SKY LOT SPLIT AS RECORDED IN BOOK 28 OF PLATS, PAGE 52, YUMA COUNTY RECORDS, LOCATED IN A PORTION OF THE SOUTHWEST QUARTER OF SECTION 10, TOWNSHIP 9 SOUTH, RANGE 22 WEST, GILA AND SALT RIVER BASE AND MERIDIAN, YUMA COUNTY, ARIZONA. DATE OF PREPARATION: OCTOBER 2018 NUMBER OF LOTS: 332 ACREAGE: 44.8735 ACRES