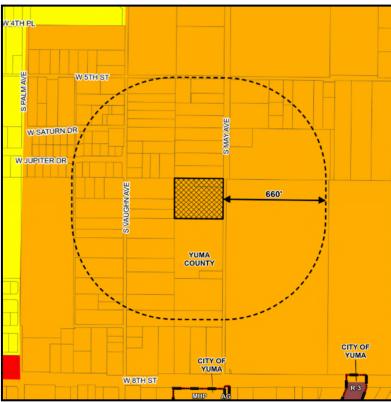

### Project Description/ Location:

This is a General Plan Amendment request by Dahl, Robins & Associates, Inc., on behalf of Yuma Investments Partners, LLC., to change the land use designation from Medium Density Residential to High Density Residential for approximately 1.84 acres, for the properties located at 594 S. May Avenue, Yuma, AZ.

# Location Map

#### **Transportation**

This property is located northwest of the 8<sup>th</sup> Street and May Avenue intersection. Roadways to and from the site are existing and fully developed. The property can be accessed from May Avenue, a local street, with connections to 8<sup>th</sup> Street, a 4-lane minor arterial road to the south and 5<sup>th</sup> Street, a local street to the north. There is a proposed bike route along May Avenue and a proposed bike lane along 8<sup>th</sup> Street. Purple Route 6A is the nearest bus stop to the subject property, located on the corner of 8<sup>th</sup> Street and May Avenue.

Currently, access to the property is through a single entrance and it may be a concern once the property is developed as a multi-family residential development. According to the City of Yuma Transportation Master Plan, 8<sup>th</sup> Street operates at a Level of Service (LOS) of C or above, meaning that there are stable conditions with movements somewhat restricted due to higher volumes but not objectionable to motorists. The Yuma Metropolitan Planning Organization identifies average annual daily traffic counts for 2023 as 9,400 vehicles on 8<sup>th</sup> Street between May Avenue and Clifford Avenue. 8<sup>th</sup> Street is currently a 4-lane roadway and is identified in the Transportation Master Plan as a minor arterial.