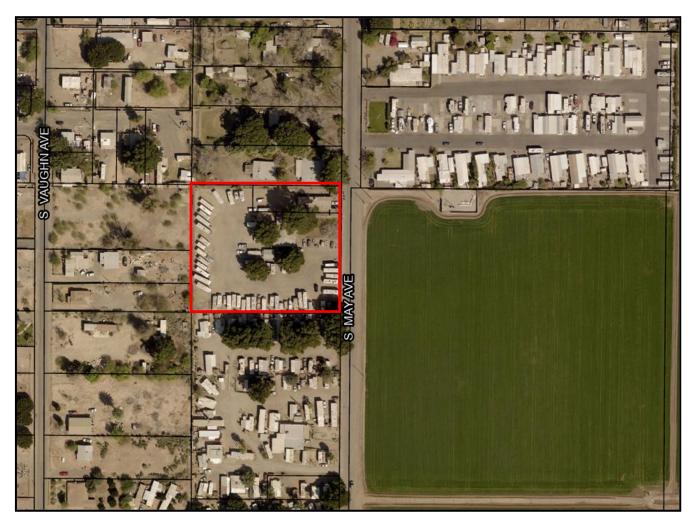

### Project Description/ Location:

This is a General Plan Amendment request by Dahl, Robins & Associates, Inc., on behalf of Yuma Investments Partners, LLC., to change the land use designation from Medium Density Residential to High Density Residential for approximately 1.84 acres, for the properties located at 594 S. May Avenue, Yuma, AZ.

# Location Map

#### Attachments

| Α                                                           | В               | С                                                  |          | D                       | E            |
|-------------------------------------------------------------|-----------------|----------------------------------------------------|----------|-------------------------|--------------|
| Agency<br>Comments                                          | Staff Worksheet | Neighborhood<br>Meeting Comments                   |          | eighbor<br>ication List | Aerial Photo |
| Prepared By:                                                | Guíllermo Mor   | reno-nunez                                         | Date:    | 01/21/2025              |              |
| Guillermo Moreno-<br>Associate Planner<br>Guillermo.Moreno- |                 |                                                    | (928) 37 | ′3-5000, x3038          | 8            |
| Reviewed By:                                                | Jennífer L. All | <i>ters</i>                                        | Date:    | 1/21/25                 |              |
|                                                             |                 | GP-43371-2024<br>February 10, 2025<br>Page 4 of 13 |          |                         |              |