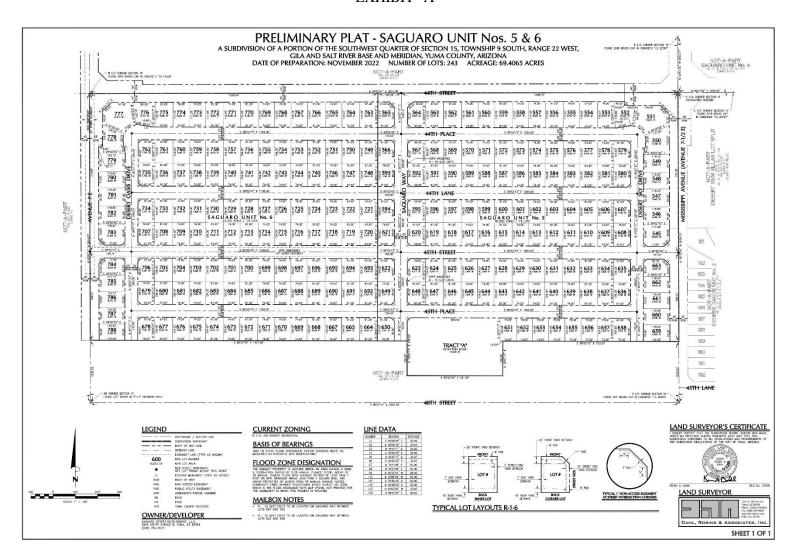

#### EXHIBIT "A"

## Saguaro Unit No. 5 LEGAL DESCRIPTION

That portion of the Southwest quarter of Section 15, Township 9 South, Range 22 West of the Gila and Salt River Base and Meridian, Yuma County, Arizona, more particularly described as follows:

Beginning at the Southeast corner of the Southwest quarter of said Section 15;

Thence North 00°12'54" West along the East line of the Southwest quarter of said Section 15 a distance of 1535.03 feet to the TRUE POINT OF BEGINNING:

Thence North 89°52'43" West parallel with and 1535.00 feet northerly of the South line of the Southwest guarter of said Section 15 a distance of 793.35 feet;

Thence South 00°07'17" West a distance of 156.00 feet;

Thence North 89°52'43" West parallel with and 1379.00 feet northerly of the South line of the Southwest quarter of said Section 15 a distance of 431.00 feet;

Thence North 00°07'17" East a distance of 156.00 feet;

Thence North 89°52'43" West parallel with and 1535.00 feet northerly of the South line of the Southwest quarter of said Section 15 a distance of 134.00 feet;

Thence North 00°07'17" East a distance of 1114.71 feet to a point on the North line of the Southwest quarter of said Section 15;

Thence North 89°53'51" East along the North line of the Southwest quarter of said Section 15 a distance of 1351.79 feet to the Northeast corner of the Southwest quarter of said Section 15;

Thence South 00°12'54" East along the East line of the Southwest quarter of said Section 15 a distance of 1120.01 feet to the TRUE POINT OF BEGINNING.

Aforementioned parcel contains approximately 36.3022 acres.

# Saguaro Unit No. 6 LEGAL DESCRIPTION

That portion of the Southwest quarter of Section 15, Township 9 South, Range 22 West of the Gila and Salt River Base and Meridian, Yuma County, Arizona, more particularly described as follows:

BEGINNING at the Northwest corner of the Southwest quarter of said Section 15;

Thence North 89°53'51" East along the North line of the Southwest quarter of said Section 15 a distance of 1299.59 feet;

Thence South 00°07'17" West a distance of 1114.71 feet;

Thence North 89°52'43" West parallel with and 1535.00 feet northerly of the South line of the Southwest quarter of said Section 15 a distance of 1293.59 feet to a point on the West line of the Southwest quarter of said Section 15;

Thence North 00°11'16" West along the West line of the Southwest quarter of said Section 15 a distance of 1109.65 feet to the point of BEGINNING.

Aforementioned parcel contains approximately 33.1043 acres.

### EXHIBIT "A"