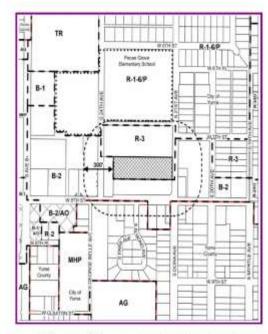

### **Location Map**

<u>Prior site actions</u>: Annexation Ord. 605, February 2, 1954; Rezone Ord. 984 (Bus. B to Bus. B/Res. A); Subdivision Lot Tie Northwest Corner of 8<sup>th</sup> Street and S. 21<sup>st</sup> Avenue, Fee No. 2020-08044; Pre-Development Meeting: September 26, 2024; General Plan Amendment to Commercial to heard by City Council February 19, 2025