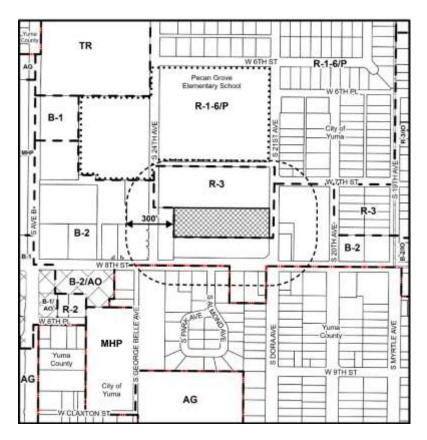

### **Location Map**

<u>Prior site actions</u>: Annexation Ord. 605, February 2, 1954; Rezone Ord. 984 (Bus. B to Bus. B/Res. A); Subdivision Lot Tie Northwest Corner of 8<sup>th</sup> Street and S. 21<sup>st</sup> Avenue, Fee No. 2020-08044; Pre-Development Meeting: September 26, 2024; General Plan Amendment to Commercial to heard by City Council February 19, 2025