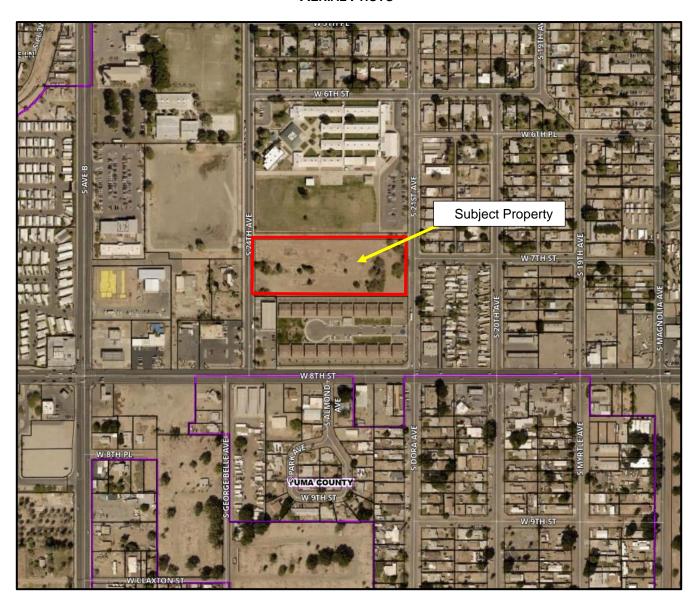

Project
Description/
Location:

This is a Major General Plan Amendment request by Bob Woodman, on behalf of Café Main Street Properties, to change the land use designation from Low Density Residential to Commercial for approximately 4.18 acres, for the property located west of the W. 7<sup>th</sup> Street and S. 21<sup>st</sup> Avenue intersection. Yuma, AZ.

### <u>Staff</u> Analysis:

This is a Major General Plan Amendment request by Bob Woodman, on behalf of Café Main Street Properties, to change the land use designation from Low Density Residential to Commercial for approximately 4.18 acres, for the property located west of the W. 7<sup>th</sup> Street and S. 21<sup>st</sup> Avenue intersection, Yuma, AZ.

#### **Transportation**

The property is located west of the W. 7<sup>th</sup> Street and S. 21<sup>st</sup> Avenue intersection. Access to the property will be from the nearest roadway, 21<sup>st</sup> Avenue, a Local Road, with a connection to 8<sup>th</sup> Street, a Minor Arterial Road. There are existing bus stops at 8<sup>th</sup> Street and Avenue B and 8<sup>th</sup> Street and Magnolia Avenue, both Purple Route- 6A and a proposed bike lane on 8<sup>th</sup> Street and a proposed bike route on 21<sup>st</sup> Avenue.