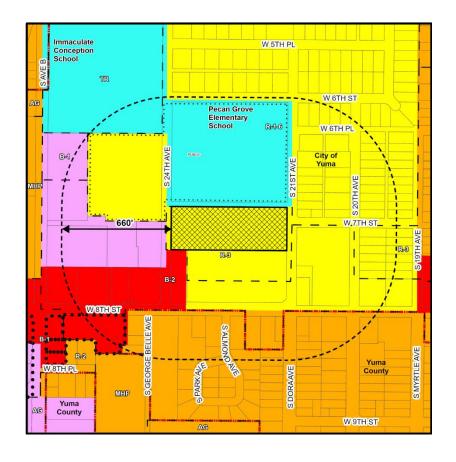

Project
Description/
Location:

This is a Major General Plan Amendment request by Bob Woodman, on behalf of Café Main Street Properties, to change the land use designation from Low Density Residential to Commercial for approximately 4.18 acres, for the property located west of the W. 7<sup>th</sup> Street and S. 21<sup>st</sup> Avenue intersection. Yuma, AZ.

|       | Existing Zoning                                            | Use(s) on-site                                   | General Plan Designation             |
|-------|------------------------------------------------------------|--------------------------------------------------|--------------------------------------|
| Site  | High Density Residential (R-3)                             | Undeveloped                                      | Low Density Residential              |
| North | Low Density Residential (R-1-6)                            | Elementary School                                | Public/Quasi Public                  |
| South | High Density Residential and General Commercial (R-3/B-2)  | Company Housing                                  | Low Density Residential              |
| East  | Low Density Residential and General Commercial (R-1-6/B-2) | Single-family homes Desert<br>Palms MH & RV Park | Low Density Residential              |
| West  | Low Density Residential and General Commercial (R-1-6/B-2) | Single-family residence and COY retention basin  | Low Density<br>Residential/Mixed Use |

### <u>Staff</u> Analysis:

This is a Major General Plan Amendment request by Bob Woodman, on behalf of Café Main Street Properties, to change the land use designation from Low Density Residential to Commercial for approximately 4.18 acres, for the property located west of the W. 7<sup>th</sup> Street and S. 21<sup>st</sup> Avenue intersection, Yuma, AZ.

#### **Transportation**

The property is located west of the W. 7<sup>th</sup> Street and S. 21<sup>st</sup> Avenue intersection. Access to the property will be from the nearest roadway, 21<sup>st</sup> Avenue, a Local Road, with a connection to 8<sup>th</sup> Street, a Minor Arterial Road. There are existing bus stops at 8<sup>th</sup> Street and Avenue B and 8<sup>th</sup> Street and Magnolia Avenue, both Purple Route- 6A and a proposed bike lane on 8<sup>th</sup> Street and a proposed bike route on 21<sup>st</sup> Avenue.