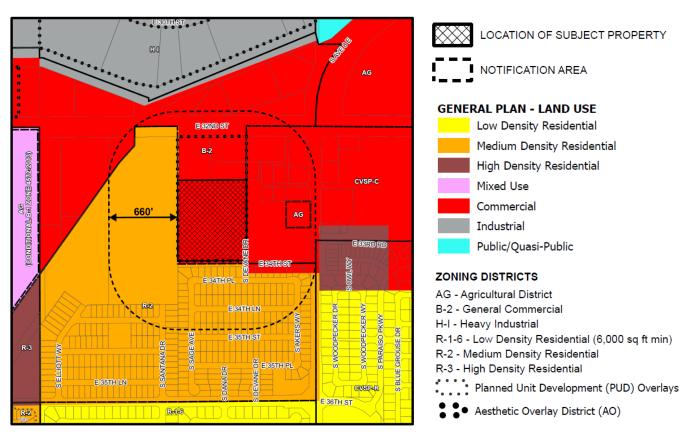

### Case Type – General Plan Amendment Case Planner: Erika Peterson

Hearing Date: June 10, 2024 <u>Case Number</u>: GP-42445-2024

Project
Description/
Location:

This is a Minor General Plan Amendment request by Dahl, Robins & Associates, LLC, on behalf of Yuma Development One, LLC, to change the land use designation from Commercial to Medium Density Residential for approximately 11.78 acres, for the property located at the northwest corner of 34th Street and DeVane Drive, Yuma, AZ.

|       | Existing Zoning                                   | Use(s) on-site      | General Plan Designation   |  |  |
|-------|---------------------------------------------------|---------------------|----------------------------|--|--|
| Site  | General Commercial/Aesthetic<br>Overlay (B-2/AO)  | Undeveloped         | Commercial                 |  |  |
| North | General Commercial/Aesthetic<br>Overlay (B-2/AO)  | Undeveloped         | Commercial                 |  |  |
| South | Medium Density Residential (R-2)                  | Single-family homes | Medium Density Residential |  |  |
| East  | Cielo Verde Specific Plan-<br>Commercial (CVSP-C) | Apartments          | Commercial                 |  |  |
| West  | Medium Density Residential (R-2)                  | Undeveloped         | Medium Density Residential |  |  |

#### **Location Map**

<u>Prior site actions</u>: Annexation: Ord. O99-29 (July 3, 1999); General Plan Amendment: GP-2005-014 Resolution R2005-125 (November 16, 2005) Minor Amendment to change land use designation from Medium Density Residential to Commercial; Rezone Z2006-12: Ord. O2006-59 (AG to B-2/AO) (February 27, 2008); Lot Split: LS2005-042 Yuma Development One Lot Split

### 3. Is the proposed amendment in conflict with Council's prior actions?

Yes. The 2002 City of Yuma General Plan land use designation for this area is Commercial.