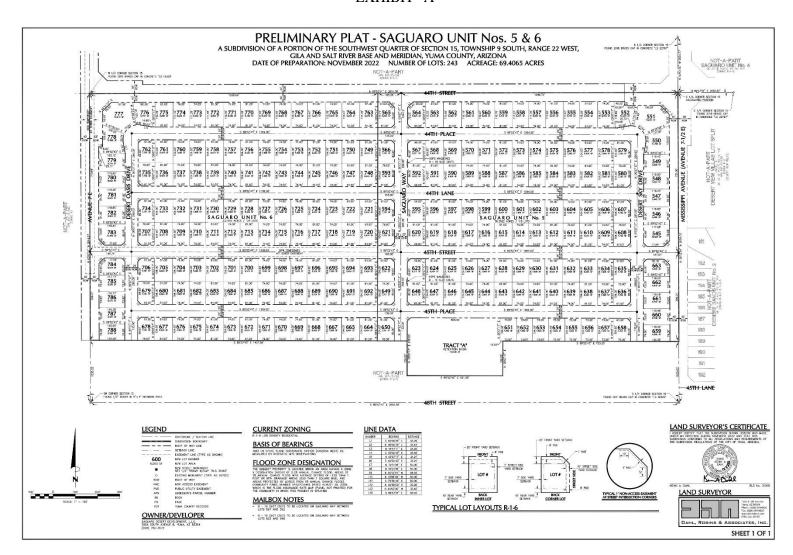

#### EXHIBIT "A"

## Saguaro Unit No. 5 LEGAL DESCRIPTION

That portion of the Southwest quarter of Section 15, Township 9 South, Range 22 West of the Gila and Salt River Base and Meridian, Yuma County, Arizona, more particularly described as follows:

Beginning at the Southeast corner of the Southwest quarter of said Section 15;

Thence North 00°12'54" West along the East line of the Southwest quarter of said Section 15 a distance of 1535.03 feet to the TRUE POINT OF BEGINNING:

Thence North 89°52'43" West parallel with and 1535.00 feet northerly of the South line of the Southwest quarter of said Section 15 a distance of 793.35 feet;

Thence South 00°07'17" West a distance of 156.00 feet;

Thence North 89°52'43" West parallel with and 1379.00 feet northerly of the South line of the Southwest quarter of said Section 15 a distance of 431.00 feet;

Thence North 00°07'17" East a distance of 156.00 feet;

Thence North 89°52'43" West parallel with and 1535.00 feet northerly of the South line of the Southwest quarter of said Section 15 a distance of 134.00 feet;

Thence North 00°07'17" East a distance of 1114.71 feet to a point on the North line of the Southwest quarter of said Section 15;

Thence North 89°53'51" East along the North line of the Southwest quarter of said Section 15 a distance of 1351.79 feet to the Northeast corner of the Southwest quarter of said Section 15;

Thence South 00°12'54" East along the East line of the Southwest quarter of said Section 15 a distance of 1120.01 feet to the TRUE POINT OF BEGINNING.

Aforementioned parcel contains approximately 36.3022 acres.

# Saguaro Unit No. 6 LEGAL DESCRIPTION

That portion of the Southwest quarter of Section 15, Township 9 South, Range 22 West of the Gila and Salt River Base and Meridian, Yuma County, Arizona, more particularly described as follows:

BEGINNING at the Northwest corner of the Southwest quarter of said Section 15;

Thence North 89°53'51" East along the North line of the Southwest quarter of said Section 15 a distance of 1299.59 feet;

Thence South 00°07'17" West a distance of 1114.71 feet;

Thence North 89°52'43" West parallel with and 1535.00 feet northerly of the South line of the Southwest quarter of said Section 15 a distance of 1293.59 feet to a point on the West line of the Southwest quarter of said Section 15;

Thence North 00°11'16" West along the West line of the Southwest quarter of said Section 15 a distance of 1109.65 feet to the point of BEGINNING.

Aforementioned parcel contains approximately 33.1043 acres.

### EXHIBIT "A"