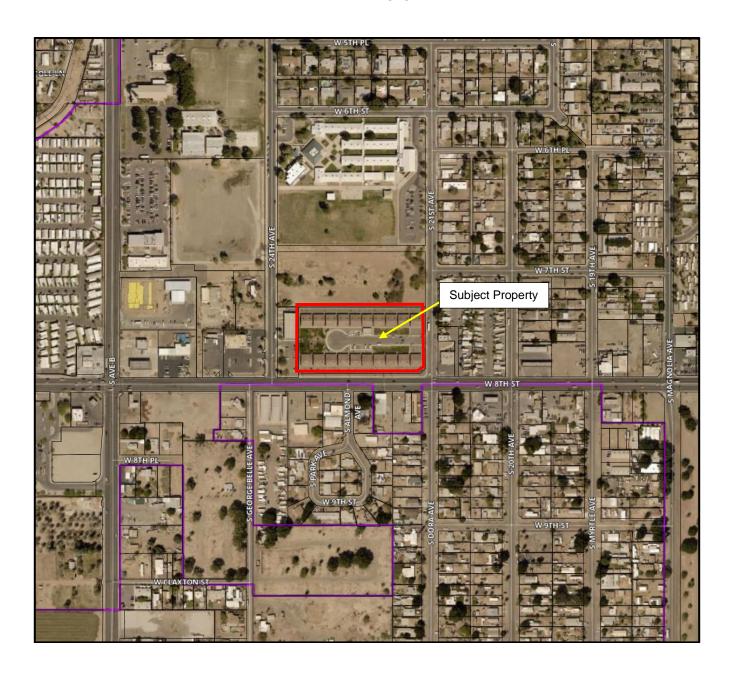

364 |
| YOUNG AVELINA                                       | 689 S 21ST AVENUE         | YUMA      | AZ | 85364 |
| YOUSIF MARIA                                        | 1888 S 39TH DR            | YUMA      | AZ | 85364 |
| YUMA ELEMENTARY SCHOOL DISTRICT<br>#1               | 450 W 6TH ST              | YUMA      | AZ | 85364 |
| ZAMORA MAXIMO R AND LETICIA TRUST 4-1-09            | 513 S 16TH AVE            | YUMA      | AZ | 85364 |
| ZAZUETA ADRIAN MARTINEZ                             | 806 S GEORGE BELLE<br>AVE | YUMA      | AZ | 85364 |
| ZENDEJAS MARIA                                      | 2073 E 25TH ST            | YUMA      | AZ | 85365 |
| ZERMENO LINDA R &                                   | 818 S ALMOND AVE          | YUMA      | AZ | 85364 |

## ATTACHMENT E AERIAL PHOTO