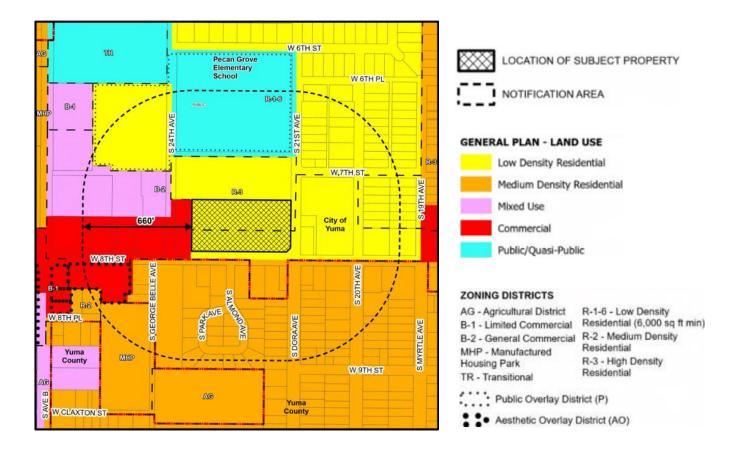

### **Location Map**

<u>Prior site actions</u>: Annexation Ord. 605, February 2, 1954; Rezone Ord. 984 (Bus. B to Bus. B/Res. A); Subdivision Lot Tie Northwest Corner of 8<sup>th</sup> Street and S. 21<sup>st</sup> Avenue, Fee No. 2020-08044; Pre-Development Meeting: September 26, 2024

|       | Existing Zoning                                                         | Use(s) on-site                             | <b>General Plan Designation</b> |  |  |  |
|-------|-------------------------------------------------------------------------|--------------------------------------------|---------------------------------|--|--|--|
| Site  | High Density Residential (R-3) and General Commercial (B-2)             | Company Housing                            | Low Density Residential         |  |  |  |
| North | High Density Residential (R-3)                                          | Undeveloped                                | Low Density Residential         |  |  |  |
| South | General Commercial (B-2) and<br>Yuma County Limited<br>Commercial (C-1) | Retail, Storage, Restaurant,<br>Barbershop | Medium Density Residential      |  |  |  |
| East  | General Commercial (B-2)                                                | Desert Palms MH & RV Park                  | Low Density Residential         |  |  |  |
| West  | General Commercial (B-2)                                                | Family Dollar                              | Commercial                      |  |  |  |

#### 3. Is the proposed amendment in conflict with Council's prior actions?

Yes. The 2022 City of Yuma General Plan land use designation for this area is Low Density Residential.

<sup>&</sup>quot;A Yuma County it's on the south of the subject parcel, the land use is Medium Density Residential. With commercial and residential zonings. The proposed land use will be in conflict with the R-MD land use but not with the commercial uses taking place on the properties fronting 8<sup>th</sup> Street."