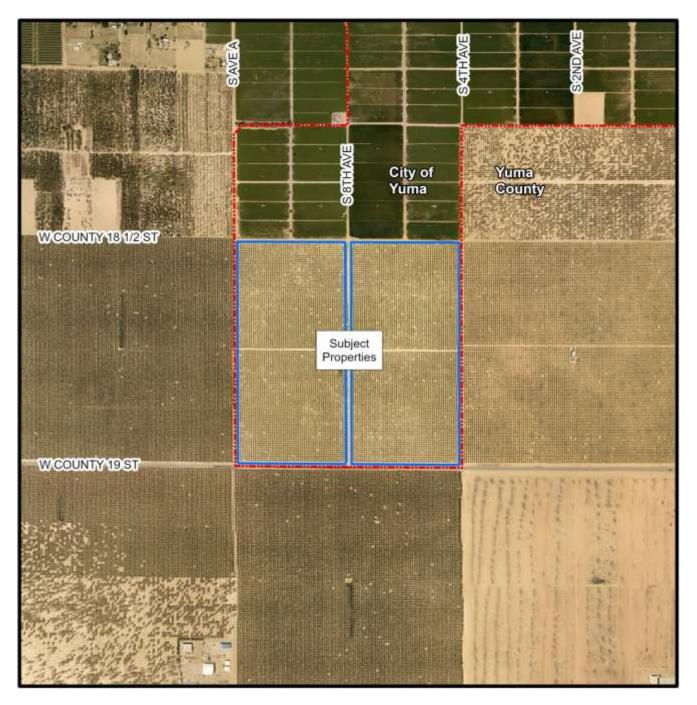

Case Number: ZONE-43671-2025

**Project Description/ Location:** This is a request by Dahl Robins and Associates, Inc., on behalf of 19 A, LLC, to rezone approximately 160 acres from the Agriculture (AG) District to the Heavy Industrial (H-I) District, for the properties located at the northeast corner of W. 96th Street and S. Avenue A, Yuma, AZ.

## Attachments

| Α             | В             | С        | D                 | E        | F      |
|---------------|---------------|----------|-------------------|----------|--------|
| Conditions of | Agency        | Agency   | Neighbor          | Neighbor | Aerial |
| Approval      | Notifications | Comments | Notification List | Postcard | Photo  |