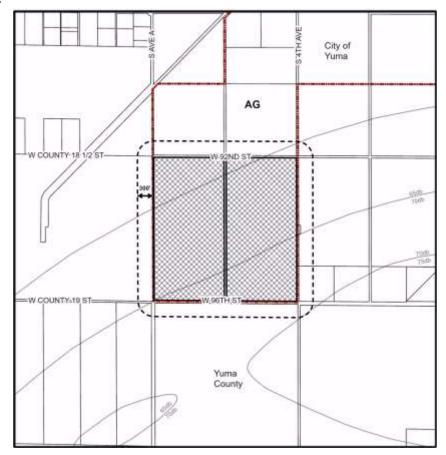

Case Number: ZONE-43671-2025

**Project Description/ Location:** This is a request by Dahl Robins and Associates, Inc., on behalf of 19 A, LLC, to rezone approximately 160 acres from the Agriculture (AG) District to the Heavy Industrial (H-I) District, for the properties located at the northeast corner of W. 96th Street and S. Avenue A, Yuma, AZ.

## Location Map

ZONE- 43671-2025 April 14, 2025 Page 1 of 12 **Prior site actions**: Pre-Annexation Agreement: Res. R2009-31 (June 15, 2009); Annexation: Ord. O2009-39 (July 3, 2009); General Plan Amendment: GP-2009-003, Resolution R2009-87 (November 18, 2009) Major Amendment to change land use designation to a mix of uses; General Plan Amendment: GP-42834-2024, Resolution R2024-066 (November 20, 2024) Major Amendment to change land use designation to Industrial.